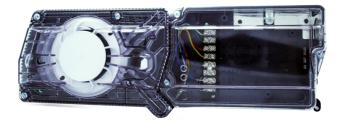

# The DNRE duct detector housing is used together with AP200-series intelligent smoke detectors.

An improved cover design isolates the sensor head from the low-flow feature for simple maintenance. A cover tamper feature was added to indicate a trouble signal for a removed or improperly installed sensor cover. The housing provides a 20 mm conduit knockout and ample space to facilitate easy wiring and mounting of relay module.

#### **Pivot housing**

The DNRE duct detector features a pivoting housing that fits both square and rectangular footprints capable of mounting to a round or rectangular duct.