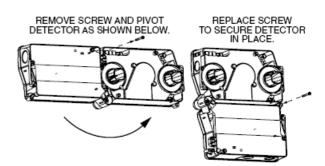

#### **Pivot housing**

The DNRE duct detector features a pivoting housing that fits both square and rectangular footprints capable of mounting to a round or rectangular duct.