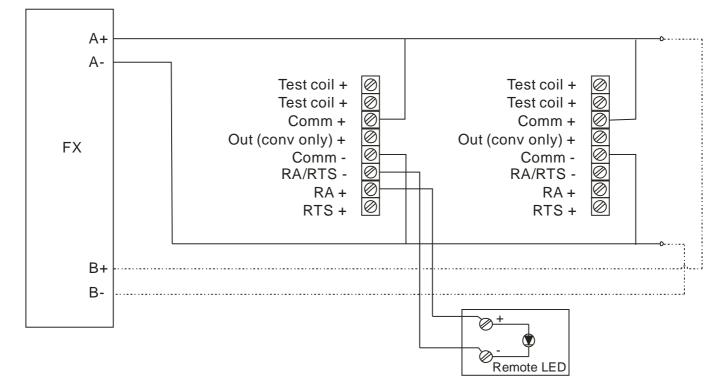

the right to modifications.



#### Accessories

| Product | Description       | Code        |
|---------|-------------------|-------------|
| DST1    | Sampling Tube for | FFS06716412 |
|         | 30 cm Duct        |             |
| DST1.5  | Sampling Tube for | FFS06716413 |
|         | 30-61 cm Duct     |             |
| DST3    | Sampling Tube for | FFS06716414 |
|         | 61-122 cm Duct    |             |
| DST5    | Sampling Tube for | FFS06716415 |
|         | 122-244 cm Duct   |             |
| DST10   | Sampling Tube for | FFS06716416 |
|         | 244-360 cm Duct   |             |

#### **Pivot housing**

The DNRE duct detector features a pivoting housing that fits both square and rectangular footprints capable of mounting to a round or rectangular duct.





### Connections



#### **DNRE** housing construction