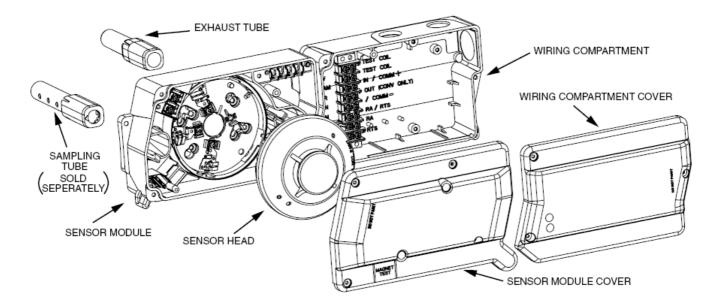

#### **DNRE** housing construction

# The DNRE duct detector housing is used together with AP200-series intelligent smoke detectors.

An improved cover design isolates the sensor head from the low-flow feature for simple maintenance. A cover tamper feature was added to indicate a trouble signal for a removed or improperly installed sensor cover. The housing provides a 20 mm conduit knockout and ample space to facilitate easy wiring and mounting of relay module.

#### Accessories

| Product | Description       | Code        |
|---------|-------------------|-------------|
| DST1    | Sampling Tube for | FFS06716412 |
|         | 30 cm Duct        |             |
| DST1.5  | Sampling Tube for | FFS06716413 |
|         | 30-61 cm Duct     |             |
| DST3    | Sampling Tube for | FFS06716414 |
|         | 61-122 cm Duct    |             |
| DST5    | Sampling Tube for | FFS06716415 |
|         | 122-244 cm Duct   |             |
| DST10   | Sampling Tube for | FFS06716416 |
|         | 244-360 cm Duct   |             |