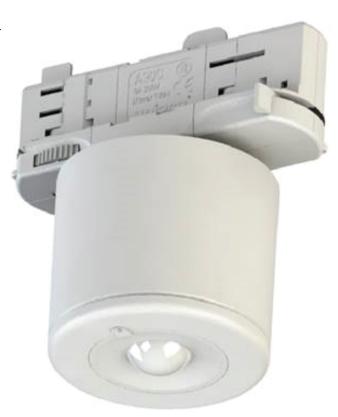

# Tracksensor (32xTR) Datasheet

The Tracksensors are ready to be mounted sensors for DALI lighting tracks. Helvar system sensors can be flexibly mounted on the wanted position on the DALI lighting track making sensor installations easy and quick. Order the system sensor of your choice in white or black readily assembled in a track mountable unit.

## **Key Features**

- Ready to be mounted on to a DALI lighting track\*.
- Easy and quick installation.
- Re-position flexibly to support future needs.

\*Compatible tested DALI-lighting tracks: Unipro TC3x, 2021 GLOBAL Trac Pulse, 2021 A.A.G. Stucchi ONETRACK®, 2021

| Product Code | Description                 | Colour | Compatible System                                          |
|--------------|-----------------------------|--------|------------------------------------------------------------|
| 320TR        | PIR Sensor, Track           | White  | ActiveAhead and 950, 920, 910, 905 Application Controllers |
| 320BTR       | PIR Sensor, Track           | Black  | ActiveAhead and 950, 920, 910, 905 Application Controllers |
| 321TR        | Multisensor, Track          | White  | ActiveAhead and 950, 920, 910, 905 Application Controllers |
| 321BTR       | Multisensor, Track          | Black  | ActiveAhead and 950, 920, 910, 905 Application Controllers |
| 322TR        | High Bay Multisensor, Track | White  | ActiveAhead and 950, 920, 910, 905 Application Controllers |
| 322BTR       | High Bay Multisensor, Track | Black  | ActiveAhead and 950, 920, 910, 905 Application Controllers |