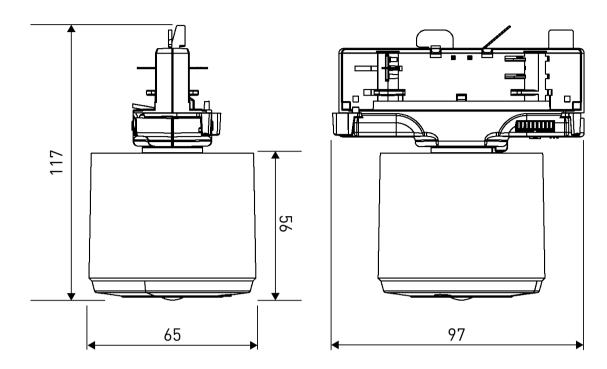

---|--------|------------------------------------------------------------|
| 320TR        | PIR Sensor, Track           | White  | ActiveAhead and 950, 920, 910, 905 Application Controllers |
| 320BTR       | PIR Sensor, Track           | Black  | ActiveAhead and 950, 920, 910, 905 Application Controllers |
| 321TR        | Multisensor, Track          | White  | ActiveAhead and 950, 920, 910, 905 Application Controllers |
| 321BTR       | Multisensor, Track          | Black  | ActiveAhead and 950, 920, 910, 905 Application Controllers |
| 322TR        | High Bay Multisensor, Track | White  | ActiveAhead and 950, 920, 910, 905 Application Controllers |
| 322BTR       | High Bay Multisensor, Track | Black  | ActiveAhead and 950, 920, 910, 905 Application Controllers |



## Dimensions (mm)



#### Technical Data

| Conformity and standards |                                         |  |  |
|--------------------------|-----------------------------------------|--|--|
| Conformity:              | C E CA                                  |  |  |
| EMC emission:            | EN 55015, EN 61000-6-3                  |  |  |
| EMC immunity:            | EN 61547                                |  |  |
| Safety:                  | EN 61347-1, for track IEC 60570         |  |  |
| Environment:             | Complies with WEEE and RoHS directives. |  |  |

#### Note:



For specific product information and Technical data refer to the relating 32X Sensor and SBB-X Surface Mounting Box datasheets. Tracksensor only supports DALI tracks.

Helvar takes no responsibility with any track changes m